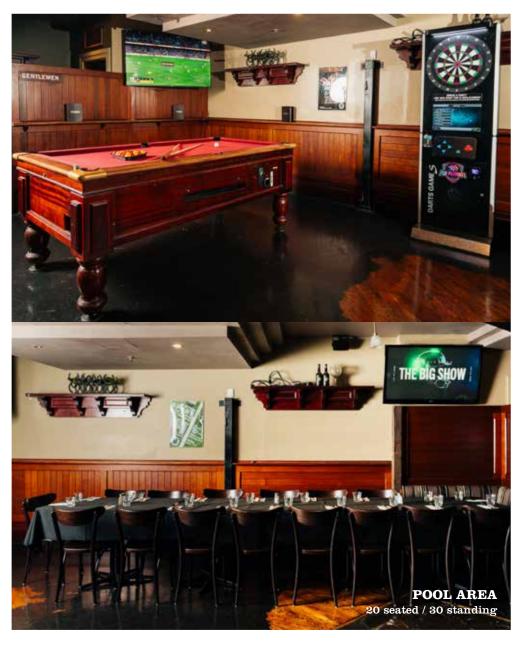

# FUNCTIONS WITH A DIFFERENCE AT MELBOURNE'S PREMIER SPORTS BAR

Turf Sports Bar & Grill located in the Melbourne CBD provides the perfect atmosphere for unique and exciting events.

Our spaces can accommodate small groups of 6 in our private rooms and larger groups up to 400 guests throughout our entire venue.

Turf Sports Bar provides a stylish yet traditional space with friendly, experienced staff to ensure your event is a success.

If you would like to arrange a site visit or have any further questions please contact the Event Sales Manager:

ANNALIESE ROLFE 0475 908 877 ANNALIESE@REDROCKVENUES.COM.AU

TURF SPORTS BAR & GRILL 131 QUEEN STREET MELBOURNE VICTORIA 3000

TURFSPORTSBAR.COM.AU



# **VENUE FLOORPLAN**



# **OUR SPACES**





# **OUR SPACES**





# **OUR SPACES**







#### PREMIUM PACKAGE

2 hours: \$60pp 3 hours: \$70pp

#### BEER & CIDER:

Carlton Draught
Carlton Dry
Great Northern Mid Strength
Jetty Road IPA
Somersby Apple Cider

#### WINE:

Rothbury Estate Sparkling Cuvée NSW
T'Gallant Juliet Moscato VIC
Rothbury Chardonnay NSW
821 South Sauvignon Blanc NZ
Cape Schanck Rosé VIC
Rothbury Estate Cabernet Merlot NSW
Cloud St Pinot Noir VIC
Seppelt 'The Drives' Shiraz VIC

Soft drinks, fruit juices

### **BEVERAGE PACKAGES**

\*Menus subject to change

#### STANDARD PACKAGE

2 hours: \$50pp 3 hours: \$60pp

#### BEER & CIDER:

Carlton Draught
Great Northern Mid Strength
Somersby Apple Cider

#### WINE:

Rothbury Estate Sparkling Cuvée NSW Rothbury Chardonnay NSW 821 South Sauvignon Blanc NZ Rothbury Estate Cabernet Merlot NSW