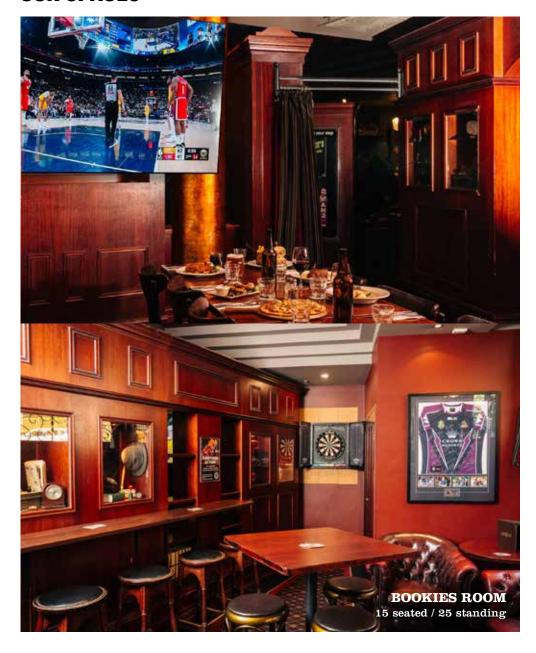

# FUNCTIONS WITH A DIFFERENCE AT MELBOURNE'S PREMIER SPORTS BAR

Turf Sports Bar & Grill located in the Melbourne CBD provides the perfect atmosphere for unique and exciting events.

Our spaces can accommodate small groups of 6 in our private rooms and larger groups up to 400 guests throughout our entire venue.

Turf Sports Bar provides a stylish yet traditional space with friendly, experienced staff to ensure your event is a success.

If you would like to arrange a site visit or have any further questions please contact the Event Sales Manager:

ANNALIESE ROLFE 0475 908 877 ANNALIESE@REDROCKVENUES.COM.AU

TURF SPORTS BAR & GRILL 131 QUEEN STREET MELBOURNE VICTORIA 3000

TURFSPORTSBAR.COM.AU



# **VENUE FLOORPLAN**



# **OUR SPACES**





# **OUR SPACES**





# **OUR SPACES**







#### PREMIUM PACKAGE

2 hours: \$60pp 3 hours: \$70pp

#### BEER & CIDER:

Carlton Draught
Carlton Dry
Great Northern Mid Strength
Jetty Road IPA
Somersby Apple Cider

#### WINE:

Rothbury Estate Sparkling Cuvée NSW
T'Gallant Juliet Moscato VIC
Rothbury Chardonnay NSW
821 South Sauvignon Blanc NZ
Cape Schanck Rosé VIC
Rothbury Estate Cabernet Merlot NSW
Cloud St Pinot Noir VIC
Seppelt 'The Drives' Shiraz VIC

Soft drinks, fruit juices

### **BEVERAGE PACKAGES**

\*Menus subject to change

#### STANDARD PACKAGE

2 hours: \$50pp 3 hours: \$60pp

#### BEER & CIDER:

Carlton Draught
Great Northern Mid Strength
Somersby Apple Cider

#### WINE:

Rothbury Estate Sparkling Cuvée NSW Rothbury Chardonnay NSW 821 South Sauvignon Blanc NZ Rothbury Estate Cabernet Merlot NSW

Soft drinks, fruit j