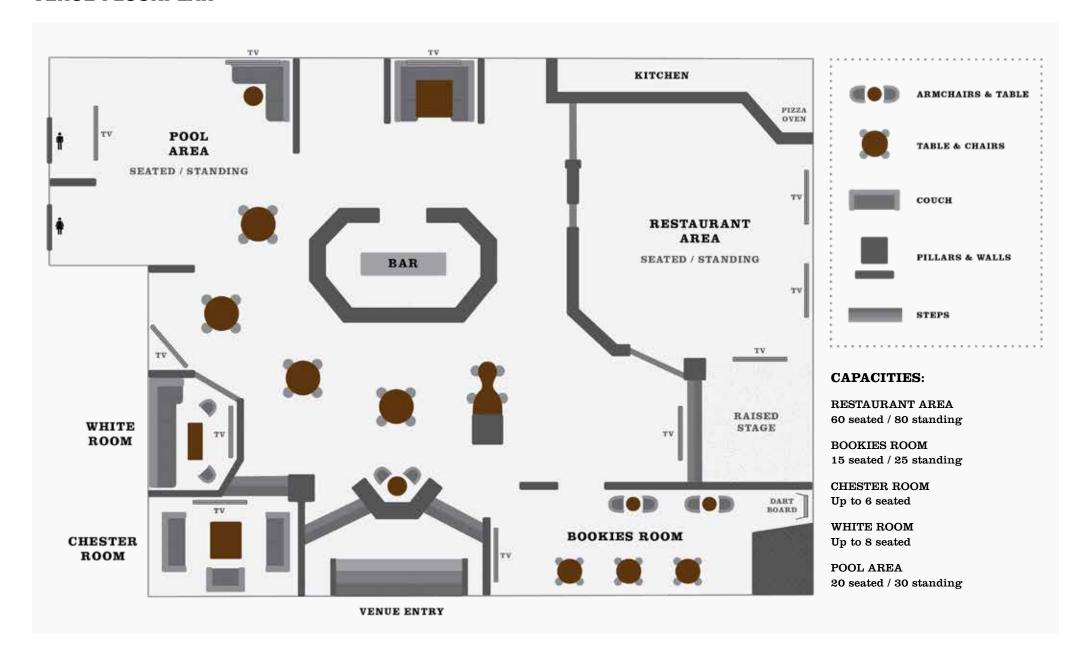

# FUNCTIONS WITH A DIFFERENCE AT MELBOURNE'S PREMIER SPORTS BAR

Turf Sports Bar & Grill located in the Melbourne CBD provides the perfect atmosphere for unique and exciting events.

Our spaces can accommodate small groups of 6 in our private rooms and larger groups up to 400 guests throughout our entire venue.

Turf Sports Bar provides a stylish yet traditional space with friendly, experienced staff to ensure your event is a success.

If you would like to arrange a site visit or have any further questions please contact the Event Sales Manager:

ANNALIESE ROLFE 0475 908 877 ANNALIESE@REDROCKVENUES.COM.AU

TURF SPORTS BAR & GRILL 131 QUEEN STREET MELBOURNE VICTORIA 3000

TURFSPORTSBAR.COM.AU



# **VENUE FLOORPLAN**



# **OUR SPACES**





# **OUR SPACES**





# **OUR SPACES**







#### PREMIUM PACKAGE

2 hours: \$60pp 3 hours: \$70pp

#### BEER & CIDER:

Carlton Draught
Carlton Dry
Great Northern Mid Strength
Jetty Road IPA
Somersby Apple Cider

#### WINE:

Rothbury Estate Sparkling Cuvée NSW
T'Gallant Juliet Moscato VIC
Rothbury Chardonnay NSW
821 South Sauvignon Blanc NZ
Cape Schanck Rosé VIC
Rothbury Estate Cabernet Merlot NSW
Cloud St Pinot Noir VIC
Seppelt 'The Drives' Shiraz VIC

Soft drinks, fruit juices

### **BEVERAGE PACKAGES**

\*Menus subject to change

#### STANDARD PACKAGE

2 hours: \$50pp 3 hours: \$60pp

#### BEER & CIDER:

Carlton Draught
Great Northern Mid Strength
Somersby Apple Cider

#### WINE:

Rothbury Estate Sparkling Cuvée NSW Rothbury Chardonnay NSW 821 South Sauvignon Bl