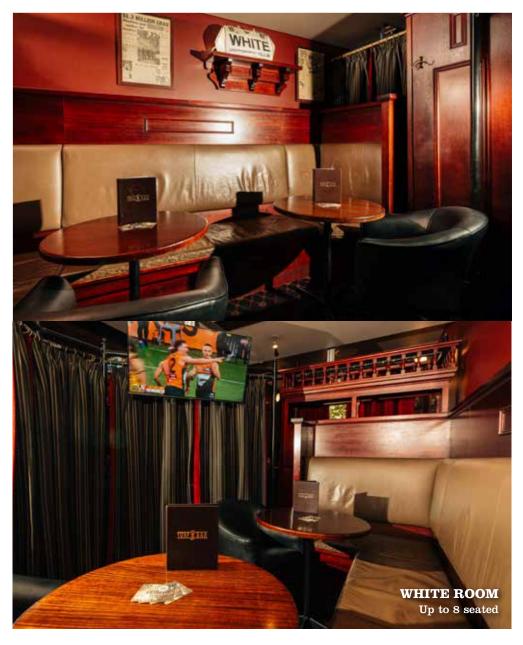

# FUNCTIONS WITH A DIFFERENCE AT MELBOURNE'S PREMIER SPORTS BAR

Turf Sports Bar & Grill located in the Melbourne CBD provides the perfect atmosphere for unique and exciting events.

Our spaces can accommodate small groups of 6 in our private rooms and larger groups up to 400 guests throughout our entire venue.

Turf Sports Bar provides a stylish yet traditional space with friendly, experienced staff to ensure your event is a success.

If you would like to arrange a site visit or have any further questions please contact the Event Sales Manager:

ANNALIESE ROLFE 0475 908 877 ANNALIESE@REDROCKVENUES.COM.AU

TURF SPORTS BAR & GRILL 131 QUEEN STREET MELBOURNE VICTORIA 3000

TURFSPORTSBAR.COM.AU



# **VENUE FLOORPLAN**



# **OUR SPACES**





# **OUR SPACES**





# **OUR SPACES**







#### PREMIUM PACKAGE

2 hours: \$60pp 3 hours: \$70pp

#### BEER & CIDER:

Carlton Draught
Carlton Dry
Great Northern Mid Strength
Jetty Road IPA
Somersby Apple Cider

#### WINE:

Rothbury Estate Sparkling Cuvée NSW
T'Gallant Juliet Moscato VIC
Rothbury Chardonnay NSW
821 South Sauvignon Blanc NZ
Cape Schanck Rosé VIC
Rothbury Estate Cabernet Merlot NSW
Cloud St Pinot Noir VIC
Seppelt 'The Drives' Shiraz VIC

Soft drinks, fruit juices

### **BEVERAGE PACKAGES**

\*Menus subject to change

#### STANDARD PACKAGE

2 hours: \$50pp 3 hours: \$60pp

#### BEER & CIDER:

Carlton Draught
Great Northern Mid Strength
Somersby Apple Cider

#### WINE:

Rothbury Estate Sparkling Cuvée NSW Rothbury Chardonnay NSW 821 South Sauvignon Blanc NZ Rothbury Estate