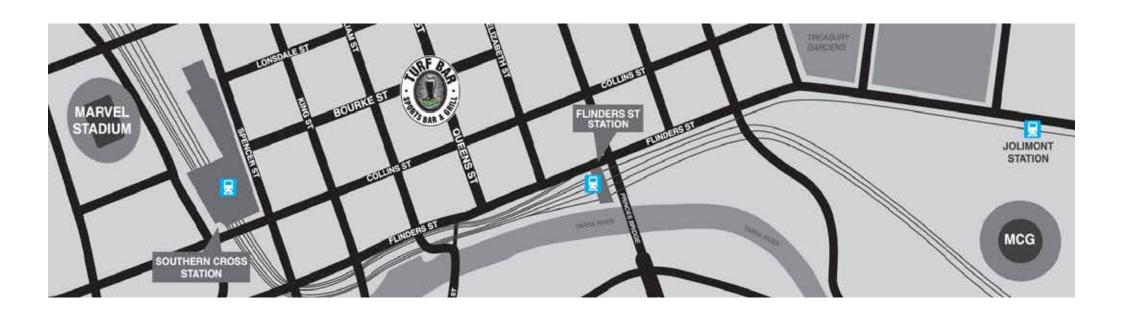

### **CONTACT DETAILS & DIRECTIONS**

TURF SPORTS BAR & GRILL
131 QUEEN STREET
MELBOURNE VICTORIA 3000

TURFSPORTSBAR.COM.AU

**EVENTS SALES MANAGER:** 

ANNALIESE ROLFE

0475 908 877

ANNALIESE@REDROCKVENUES.COM.AU

#### **GETTING HERE**

**PARKING:** There are a range of secure paid parking facilities near Turf Bar on Queens St and the surrounding areas.

**TRAIN:** We are less than 500 metres from Flinders St Station. Exit the station and walk up Queen St.

BUS / TRAM: Multiple bus and tram lines nearby. Walk to Flinders St Station, or take a bus / tram from Collins St, Bourke St or Elizabeth St.

#### TO / FROM SPORT

MCG: Take tram 75 up Wellington Parade to Flinders St, walk up Queen St.

MELBOURNE PARK: Tram 70 leaves from Batman Ave up Flinders St (walk up Queen St) or trains from Jolimont Station to Flinders St Station or Richmond Station to Flinders St Station (then short walk up Queen St).

MARVEL STADIUM: Tram 86, 96, 95 leaves from corner of Spencer St, travels up Bourke St (get off at corner of Queen St).