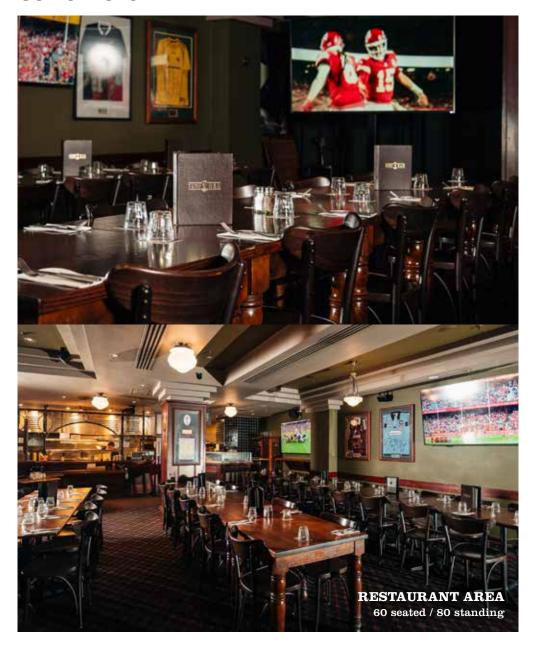

# FUNCTIONS WITH A DIFFERENCE AT MELBOURNE'S PREMIER SPORTS BAR

Turf Sports Bar & Grill located in the Melbourne CBD provides the perfect atmosphere for unique and exciting events.

Our spaces can accommodate small groups of 6 in our private rooms and larger groups up to 400 guests throughout our entire venue.

Turf Sports Bar provides a stylish yet traditional space with friendly, experienced staff to ensure your event is a success.

If you would like to arrange a site visit or have any further questions please contact the Event Sales Manager:

ANNALIESE ROLFE 0475 908 877 ANNALIESE@REDROCKVENUES.COM.AU

TURF SPORTS BAR & GRILL 131 QUEEN STREET MELBOURNE VICTORIA 3000

TURFSPORTSBAR.COM.AU



# **VENUE FLOORPLAN**



# **OUR SPACES**





# **OUR SPACES**





# **OUR SPACES**







#### PREMIUM PACKAGE

2 hours: \$60pp 3 hours: \$70pp

#### BEER & CIDER:

Carlton Draught
Carlton Dry
Great Northern Mid Strength
Jetty Road IPA
Somersby Apple Cider

#### WINE:

Rothbury Estate Sparkling Cuvée NSW
T'Gallant Juliet Moscato VIC
Rothbury Chardonnay NSW
821 South Sauvignon Blanc NZ
Cape Schanck Rosé VIC
Rothbury Estate Cabernet Merlot NSW
Cloud St Pinot Noir VIC
Seppelt 'The Drives' Shiraz VIC

Soft drinks, fruit juices

### **BEVERAGE PACKAGES**

\*Menus subject to change

#### STANDARD PACKAGE

2 hours: \$50pp 3 hours: \$60pp

#### BEER & CIDER:

Carlton Draught
Great Northern Mid Strength
Somersby Apple Cider

#### WINE:

Rothbury Estate Sparkling Cuvée NSW Rothbury Chardonnay NSW 821 South Sauvignon Blanc NZ Rothbury Esta