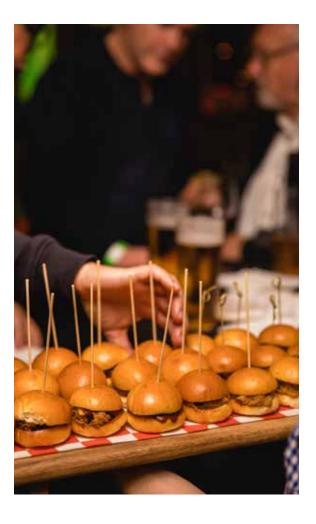

#### HOT

SOUTHERN FRIED CHICKEN WINGS

Chipotle sauce

PUMPKIN ARANCINI V

Soft fontina cheese

VEGGIE SLIDERS V

Falafel, lettuce, roast capsicum, chipotle aioli

PULLED PORK SLIDERS

Cheese, Jägermeister BBQ sauce

POTATO, HERB & CHEESE CROQUETTES V

BEEF CROQUETTES

Horseradish aioli

LEMON PEPPER CALAMARI

Roasted garlic aioli

MAC & CHEESE BITES V

Bacon, jalapeños