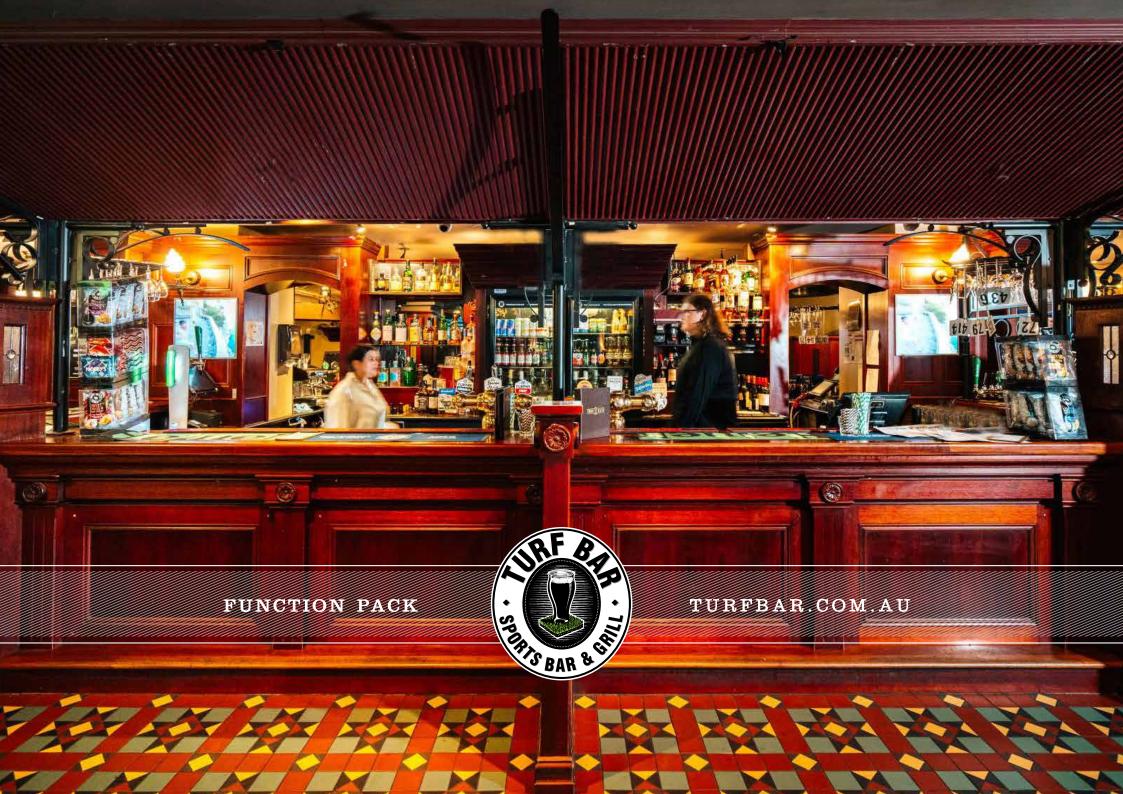

# FUNCTIONS WITH A DIFFERENCE AT MELBOURNE'S PREMIER SPORTS BAR

Turf Sports Bar & Grill located in the Melbourne CBD provides the perfect atmosphere for unique and exciting events.

Our spaces can accommodate small groups of 6 in our private rooms and larger groups up to 400 guests throughout our entire venue.

Turf Sports Bar provides a stylish yet traditional space with friendly, experienced staff to ensure your event is a success.

If you would like to arrange a site visit or have any further questions please contact the Event Sales Manager: