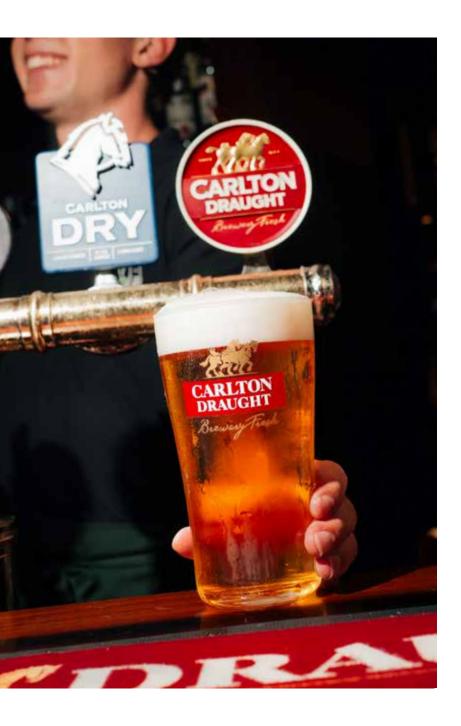

#### BEER & CIDER:

Carlton Draught
Carlton Dry
Great Northern Mid Strength
Jetty Road IPA
Somersby Apple Cider

#### BEER & CIDER:

Carlton Draught
Great Northern Mid Strength
Somersby Apple Cider