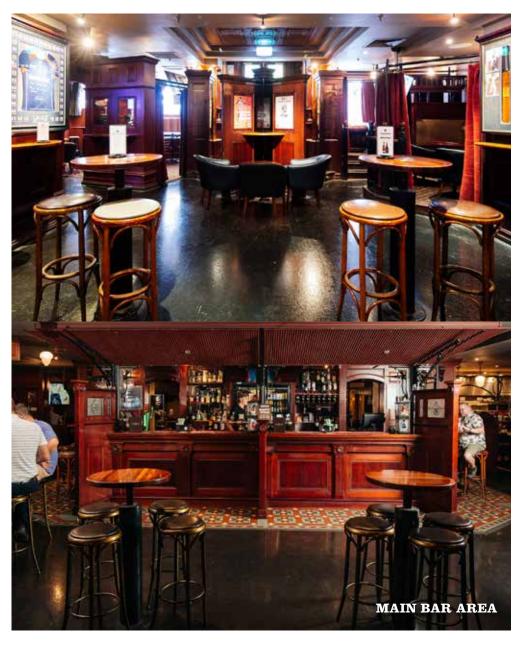

# FUNCTIONS WITH A DIFFERENCE AT MELBOURNE'S PREMIER SPORTS BAR

Turf Sports Bar & Grill located in the Melbourne CBD provides the perfect atmosphere for unique and exciting events.

Our spaces can accommodate small groups of 6 in our private rooms and larger groups up to 400 guests throughout our entire venue.

Turf Sports Bar provides a stylish yet traditional space with friendly, experienced staff to ensure your event is a success.

If you would like to arrange a site visit or have any further questions please contact the Event Sales Manager:

ANNALIESE ROLFE 0475 908 877 ANNALIESE@REDROCKVENUES.COM.AU

TURF SPORTS BAR & GRILL 131 QUEEN STREET MELBOURNE VICTORIA 3000

TURFSPORTSBAR.COM.AU



# **VENUE FLOORPLAN**



# **OUR SPACES**





# **OUR SPACES**





# **OUR SPACES**







#### PREMIUM PACKAGE

2 hours: \$60pp 3 hours: \$70pp

#### BEER & CIDER:

Carlton Draught
Carlton Dry
Great Northern Mid Strength
Jetty Road IPA
Somersby Apple Cider

#### WINE:

Rothbury Estate Sparkling Cuvée NSW
T'Gallant Juliet Moscato VIC
Rothbury Chardonnay NSW
821 South Sauvignon Blanc NZ
Cape Schanck Rosé VIC
Rothbury Estate Cabernet Merlot NSW
Cloud St Pinot Noir VIC
Seppelt 'The Drives' Shiraz VIC

Soft drinks, fruit juices

### **BEVERAGE PACKAGES**

\*Menus subject to change

#### STANDARD PACKAGE

2 hours: \$50pp 3 hours: \$60pp

#### BEER & CIDER:

Carlton Draught
Great Northern Mid Strength
Somersby Apple Cider

#### WINE:

Rothbury Estate Sparkling Cuvée NSW Rothbury Chardonnay NSW 821 South Sauvignon Blanc NZ Rothbury Estate Cabernet Merlot NSW

Soft drinks, fruit jui