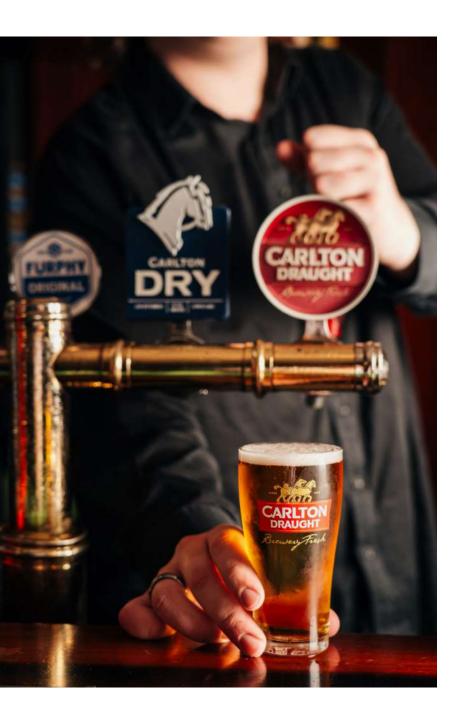

#### BEER & CIDER:

Carlton Draught
Carlton Dry
Great Northern Mid Strength
Jetty Road IPA
Somersby Apple Cider

#### BEER & CIDER:

Carlton Draught
Great Northern Mid Strength
Somersby Apple Cider

#### BEER & CIDER:

Carlton Draught, Great Northern, Somersby Apple Cider

#### BEER & CIDER:

Carlton Draught, Carlton Dry, Great Northern, Jetty Road IPA, Somersby Apple Cider