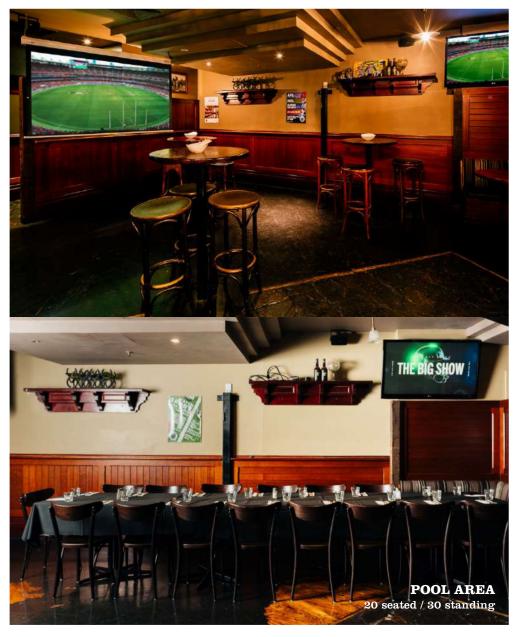

r global sports matches 'live and loud' Turf brings an exciting twist to traditional functions.

Our spaces can accommodate small intimate groups of 6 in our private rooms and larger groups up to 400 guests throughout our entire venue.

Turf Sports Bar provides a stylish yet traditional space and friendly, experienced staff to ensure your event is a success.

All food and drink selections and dietary requirements must be advised two weeks prior to your event date.

If you would like to arrange a site visit or have any further questions please contact the Event Sales Manager:

CATHERINE ROSS 0475 909 955 CATHERINE@REDROCKVENUES.COM.AU

TURF SPORTS BAR & GRILL 131 QUEEN STREET MELBOURNE VICTORIA 3000

TURFSPORTSBAR.COM.AU



# **VENUE FLOORPLAN**



# **OUR SPACES**





# **OUR SPACES**





# **OUR SPACES**







#### PREMIUM PACKAGE

2 hours: \$60pp 3 hours: \$70pp

#### BEER & CIDER:

Carlton Draught
Carlton Dry
Great Northern Mid Strength
Jetty Road IPA
Somersby Apple Cider

#### WINE:

Rothbury Estate Sparkling Cuvée NSW
T'Gallant Juliet Moscato VIC
Rothbury Chardonnay NSW
821 South Sauvignon Blanc NZ
Cape Schanck Rosé VIC
Rothbury Estate Cabernet Merlot NSW
Cloud St Pinot Noir VIC
Seppelt 'The Drives' Shiraz VIC

Soft drinks, fruit juices

## **BEVERAGE PACKAGES**

\*Menus subject to change\*

#### STANDARD PACKAGE

2 hours: \$50pp 3 hours: \$60pp

#### BEER & CIDER:

Carlton Draught
Great Northern Mid Strength
Somersby Apple Cider

#### WINE:

Rothbury Estate Sparkling Cuvée NSW Rothbury Chardonnay NSW 821 South Sauvignon Blanc NZ Rothbury Estate Cabernet Merlot NSW