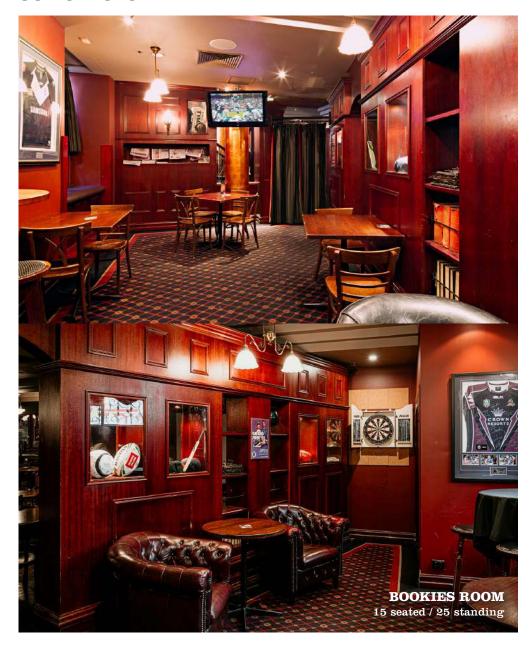

hes 'live and loud' Turf brings an exciting twist to traditional functions.

Our spaces can accommodate small intimate groups of 6 in our private rooms and larger groups up to 400 guests throughout our entire venue.

Turf Sports Bar provides a stylish yet traditional space and friendly, experienced staff to ensure your event is a success.

All food and drink selections and dietary requirements must be advised two weeks prior to your event date.

If you would like to arrange a site visit or have any further questions please contact the Event Sales Manager:

CATHERINE ROSS 0475 909 955 CATHERINE@REDROCKVENUES.COM.AU

TURF SPORTS BAR & GRILL 131 QUEEN STREET MELBOURNE VICTORIA 3000

TURFSPORTSBAR.COM.AU



# **VENUE FLOORPLAN**



# **OUR SPACES**





# **OUR SPACES**





# **OUR SPACES**







#### PREMIUM PACKAGE

2 hours: \$60pp 3 hours: \$70pp

#### BEER & CIDER:

Carlton Draught
Carlton Dry
Great Northern Mid Strength
Jetty Road IPA
Somersby Apple Cider

#### WINE:

Rothbury Estate Sparkling Cuvée NSW
T'Gallant Juliet Moscato VIC
Rothbury Chardonnay NSW
821 South Sauvignon Blanc NZ
Cape Schanck Rosé VIC
Rothbury Estate Cabernet Merlot NSW
Cloud St Pinot Noir VIC
Seppelt 'The Drives' Shiraz VIC

Soft drinks, fruit juices

## **BEVERAGE PACKAGES**

\*Menus subject to change\*

#### STANDARD PACKAGE

2 hours: \$50pp 3 hours: \$60pp

#### BEER & CIDER:

Carlton Draught
Great Northern Mid Strength
Somersby Apple Cider

#### WINE:

Rothbury Estate Sparkling Cuvée NSW Rothbury Chardonnay NSW 821 South Sauvignon Blanc NZ Rothbury Estate Cabernet Merlot NSW

Soft drinks, fruit