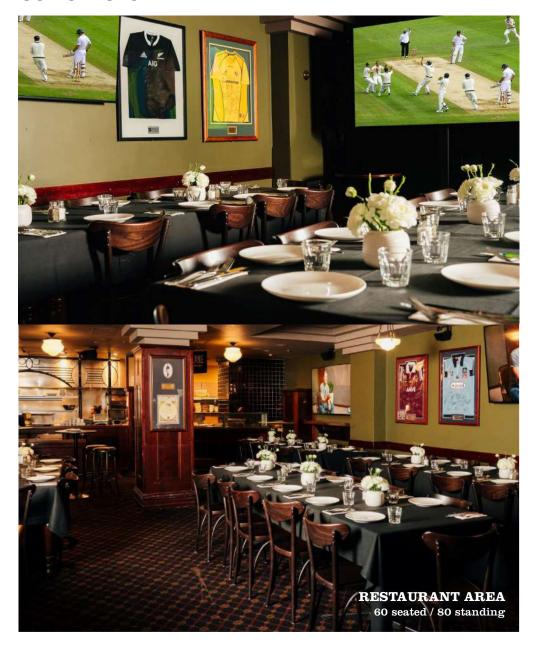

unction space and premier global sports matches 'live and loud' Turf brings an exciting twist to traditional functions.

Our spaces can accommodate small intimate groups of 6 in our private rooms and larger groups up to 400 guests throughout our entire venue.

Turf Sports Bar provides a stylish yet traditional space and friendly, experienced staff to ensure your event is a success.

All food and drink selections and dietary requirements must be advised two weeks prior to your event date.

If you would like to arrange a site visit or have any further questions please contact the Event Sales Manager:

CATHERINE ROSS 0475 909 955 CATHERINE@REDROCKVENUES.COM.AU

TURF SPORTS BAR & GRILL 131 QUEEN STREET MELBOURNE VICTORIA 3000

TURFSPORTSBAR.COM.AU



# **VENUE FLOORPLAN**



# **OUR SPACES**





# **OUR SPACES**





# **OUR SPACES**







#### PREMIUM PACKAGE

2 hours: \$60pp 3 hours: \$70pp

#### BEER & CIDER:

Carlton Draught
Carlton Dry
Great Northern Mid Strength
Jetty Road IPA
Somersby Apple Cider

#### WINE:

Rothbury Estate Sparkling Cuvée NSW
T'Gallant Juliet Moscato VIC
Rothbury Chardonnay NSW
821 South Sauvignon Blanc NZ
Cape Schanck Rosé VIC
Rothbury Estate Cabernet Merlot NSW
Cloud St Pinot Noir VIC
Seppelt 'The Drives' Shiraz VIC

Soft drinks, fruit juices

## **BEVERAGE PACKAGES**

\*Menus subject to change\*

#### STANDARD PACKAGE

2 hours: \$50pp 3 hours: \$60pp

#### BEER & CIDER:

Carlton Draught
Great Northern Mid Strength
Somersby Apple Cider

#### WINE:

Rothbury Estate Sparkling Cuvée NSW Rothbury Chardonnay NSW 821 South Sauvignon Blanc NZ Rothbury Est