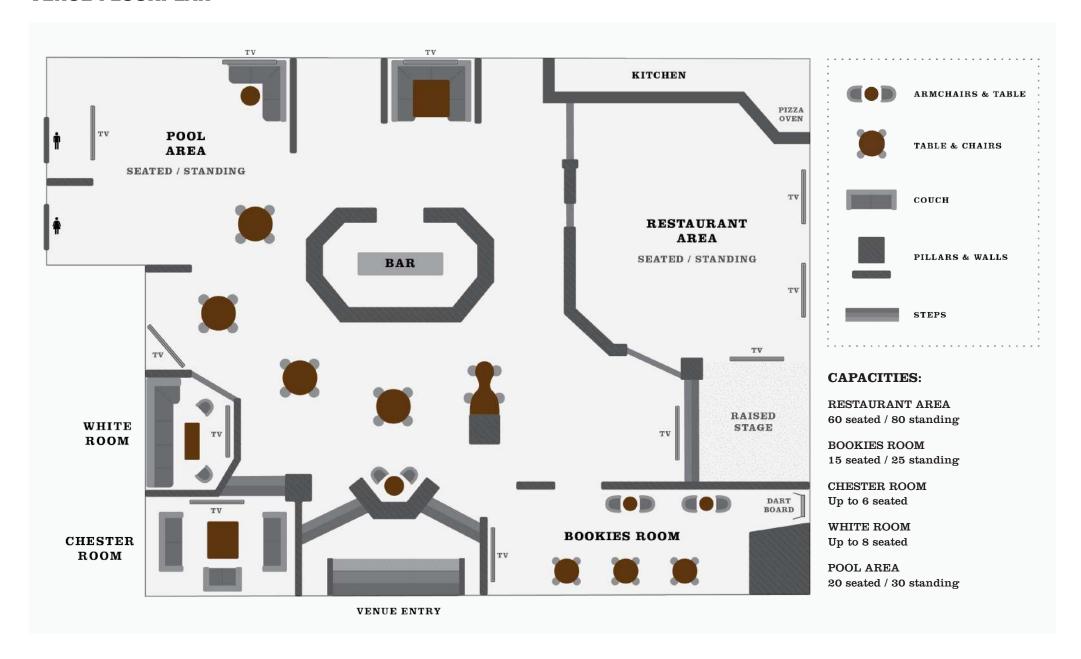

h screens in every function space and premier global sports matches 'live and loud' Turf brings an exciting twist to traditional functions.

Our spaces can accommodate small intimate groups of 6 in our private rooms and larger groups up to 400 guests throughout our entire venue.

Turf Sports Bar provides a stylish yet traditional space and friendly, experienced staff to ensure your event is a success.

All food and drink selections and dietary requirements must be advised two weeks prior to your event date.

If you would like to arrange a site visit or have any further questions please contact the Event Sales Manager:

CATHERINE ROSS 0475 909 955 CATHERINE@REDROCKVENUES.COM.AU

TURF SPORTS BAR & GRILL 131 QUEEN STREET MELBOURNE VICTORIA 3000

TURFSPORTSBAR.COM.AU



# **VENUE FLOORPLAN**



# **OUR SPACES**





# **OUR SPACES**





# **OUR SPACES**







#### PREMIUM PACKAGE

2 hours: \$60pp 3 hours: \$70pp

#### BEER & CIDER:

Carlton Draught
Carlton Dry
Great Northern Mid Strength
Jetty Road IPA
Somersby Apple Cider

#### WINE:

Rothbury Estate Sparkling Cuvée NSW
T'Gallant Juliet Moscato VIC
Rothbury Chardonnay NSW
821 South Sauvignon Blanc NZ
Cape Schanck Rosé VIC
Rothbury Estate Cabernet Merlot NSW
Cloud St Pinot Noir VIC
Seppelt 'The Drives' Shiraz VIC

Soft drinks, fruit juices

## **BEVERAGE PACKAGES**

\*Menus subject to change\*

#### STANDARD PACKAGE

2 hours: \$50pp 3 hours: \$60pp

#### BEER & CIDER:

Carlton Draught
Great Northern Mid Strength
Somersby Apple Cider

#### WINE:

Rothbury Estate Sparkling Cuvée NSW Rothbury Chardonnay NSW 821 South Sauvignon B