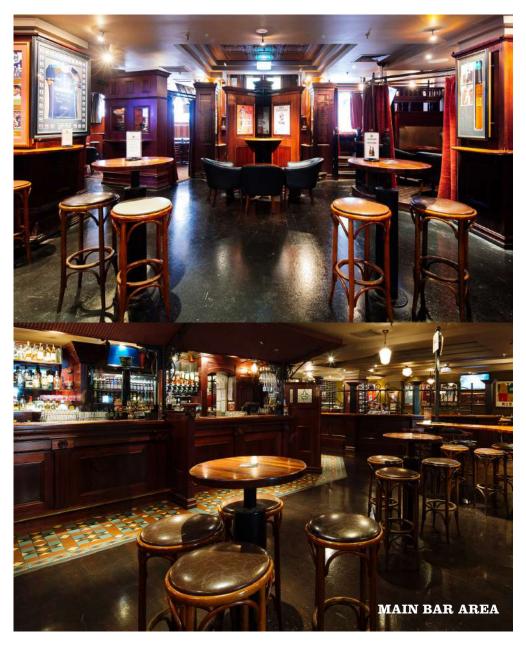

s 'live and loud' Turf brings an exciting twist to traditional functions.

Our spaces can accommodate small intimate groups of 6 in our private rooms and larger groups up to 400 guests throughout our entire venue.

Turf Sports Bar provides a stylish yet traditional space and friendly, experienced staff to ensure your event is a success.

All food and drink selections and dietary requirements must be advised two weeks prior to your event date.

If you would like to arrange a site visit or have any further questions please contact the Event Sales Manager:

CATHERINE ROSS 0475 909 955 CATHERINE@REDROCKVENUES.COM.AU

TURF SPORTS BAR & GRILL 131 QUEEN STREET MELBOURNE VICTORIA 3000

TURFSPORTSBAR.COM.AU



# **VENUE FLOORPLAN**



# **OUR SPACES**





# **OUR SPACES**





# **OUR SPACES**







#### PREMIUM PACKAGE

2 hours: \$60pp 3 hours: \$70pp

#### BEER & CIDER:

Carlton Draught
Carlton Dry
Great Northern Mid Strength
Jetty Road IPA
Somersby Apple Cider

#### WINE:

Rothbury Estate Sparkling Cuvée NSW
T'Gallant Juliet Moscato VIC
Rothbury Chardonnay NSW
821 South Sauvignon Blanc NZ
Cape Schanck Rosé VIC
Rothbury Estate Cabernet Merlot NSW
Cloud St Pinot Noir VIC
Seppelt 'The Drives' Shiraz VIC

Soft drinks, fruit juices

## **BEVERAGE PACKAGES**

\*Menus subject to change\*

#### STANDARD PACKAGE

2 hours: \$50pp 3 hours: \$60pp

#### BEER & CIDER:

Carlton Draught
Great Northern Mid Strength
Somersby Apple Cider

#### WINE:

Rothbury Estate Sparkling Cuvée NSW Rothbury Chardonnay NSW 821 South Sauvignon Blanc NZ Rothbury Estate Cabernet Merlot NSW

Soft drinks, fruit ju