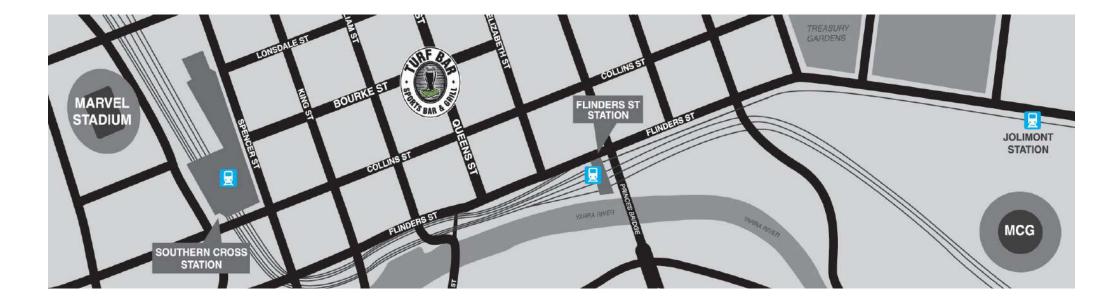

## **CONTACT DETAILS & DIRECTIONS**

TURF SPORTS BAR & GRILL 131 QUEEN STREET MELBOURNE VICTORIA 3000

TURFSPORTSBAR.COM.AU

#### **GETTING HERE**

**Parking** - There are a range of secure paid parking facilities near Turf Bar on Queens Street and the surrounding areas.

Train - We are less than 500 metres from Flinders St Station. Exit the station and walk up Queen street.

**Bus / Tram -** Multiple bus and tram lines nearby. Walk to Flinders St Station, or take a bus / tram from Collins Street, Bourke Street or Elizabeth Street.

#### **TO / FROM SPORT**

MCG - Take tram 75 up Wellington Parade to Flinders Street, walk up Queen Street.

**Rod Laver / Olympic Park / AAMI Stadium -** Tram 70 leaves from Batman Ave up Flinders Street (walk up Queen Street) or trains from Jolimont Station to Flinders Street Station or Richmond Station to Flinders St Station (then short walk up Queen Street).

**Marvel Stadium -** Tram 86, 96, 95 leaves from corner of Spencer Street, travels up Bourke Street (get off at corner of Queen Street).