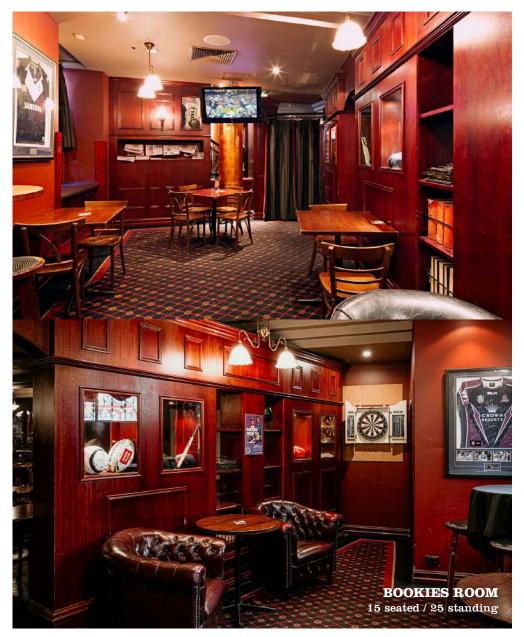

'live and loud' Turf brings an exciting twist to traditional functions.

Our spaces can accommodate small intimate groups of 6 in our private rooms and larger groups up to 400 guests throughout our entire venue.

Turf Sports Bar provides a stylish yet traditional space and friendly, experienced staff to ensure your event is a success.

All food and drink selections and dietary requirements must be advised two weeks prior to your event date.

If you would like to arrange a site visit or have any further questions please contact the Event Sales Manager:

CATHERINE ROSS 0414 539 901 CATHERINE@REDROCKVENUES.COM.AU

TURF SPORTS BAR & GRILL 131 QUEEN STREET MELBOURNE VICTORIA 3000

TURFSPORTSBAR.COM.AU



# **VENUE FLOORPLAN**



## **OUR SPACES**





## **OUR SPACES**





## **OUR SPACES**







#### PREMIUM PACKAGE

2 hours: \$60pp 3 hours: \$70pp

**BEER & CIDER:** Carlton Draught

Carlton Dry Great Northern Mid Strength Matilda Bay Hazy Lager Mercury Draught Cider

#### WINE:

Rothbury Estate Sparkling Cuvée NSW T'Gallant Juliet Moscato VIC Rothbury Chardonnay NSW 821 South Sauvignon Blanc NZ Cape Schanck Rosé VIC Rothbury Estate Cabernet Merlot NSW Cloud St Pinot Noir VIC Seppelt 'The Drives' Shiraz VIC

Soft drinks, fruit juices

## **BEVERAGE PACKAGES**

\*Menus subject to change\*

#### STANDARD PACKAGE

2 hours: \$50pp 3 hours: \$60pp

BEER & CIDER: Carlton Draught Great Northern Mid Strength Mercury Draught Cider

### WINE: Rothbury Estate Sparkling Cuvée NSW Rothbury Chardonnay NSW

821 South Sauvignon Blanc NZ Rothbury Estate Cabernet Merlot NSW

Soft drinks, frui