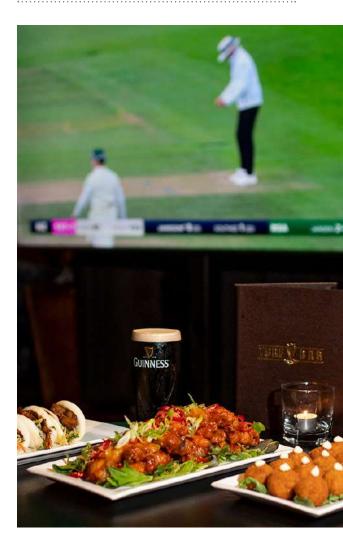

## FUNCTIONS WITH A DIFFERENCE AT MELBOURNE'S PREMIER SPORTS BAR

Turf Sports Bar & Grill located in the Melbourne CBD provides the perfect atmosphere for unique and exciting events. With screens in every function space and premier global sports matches 'live and loud' Turf brings an exciting twist to traditional functions.

#### STATIONARY PLATTERS

Our stationary platters are an option for stand-up events, designed to provide a group of 10 with a light snack.

**PUMPKIN ARANCINI V \$55** Soft fontina cheese - 15 pieces

**PULLED PORK SLIDERS \$80** Cheese, Jägermeister BBQ sauce - 15 pieces

**BUFFALO WINGS \$55** Hot chicken wings, Ranch dressing - 30 pieces

**LEMON CALAMARI \$55** Lime & dill aioli - 15 pieces

MEDITERRANEAN FRITTATA V \$45 Basil pesto - 15 pieces