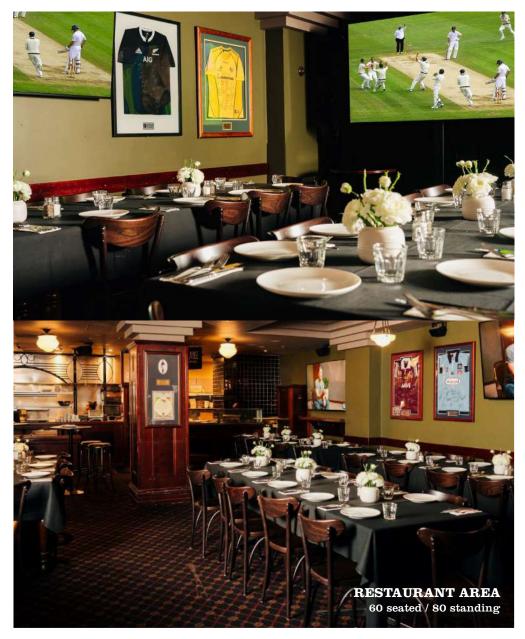

nction space and premier global sports matches 'live and loud' Turf brings an exciting twist to traditional functions.

Our spaces can accommodate small intimate groups of 6 in our private rooms and larger groups up to 400 guests throughout our entire venue.

Turf Sports Bar provides a stylish yet traditional space and friendly, experienced staff to ensure your event is a success.

All food and drink selections and dietary requirements must be advised two weeks prior to your event date.

If you would like to arrange a site visit or have any further questions please contact the Event Sales Manager:

CATHERINE ROSS 0414 539 901 CATHERINE@REDROCKVENUES.COM.AU

TURF SPORTS BAR & GRILL 131 QUEEN STREET MELBOURNE VICTORIA 3000

TURFSPORTSBAR.COM.AU



# **VENUE FLOORPLAN**



## **OUR SPACES**





## **OUR SPACES**





## **OUR SPACES**







#### PREMIUM PACKAGE

2 hours: \$60pp 3 hours: \$70pp

**BEER & CIDER:** Carlton Draught

Carlton Dry Great Northern Mid Strength Matilda Bay Hazy Lager Mercury Draught Cider

#### WINE:

Rothbury Estate Sparkling Cuvée NSW T'Gallant Juliet Moscato VIC Rothbury Chardonnay NSW 821 South Sauvignon Blanc NZ Cape Schanck Rosé VIC Rothbury Estate Cabernet Merlot NSW Cloud St Pinot Noir VIC Seppelt 'The Drives' Shiraz VIC

Soft drinks, fruit juices

## **BEVERAGE PACKAGES**

\*Menus subject to change\*

#### STANDARD PACKAGE

2 hours: \$50pp 3 hours: \$60pp

BEER & CIDER: Carlton Draught Great Northern Mid Strength Mercury Draught Cider

### WINE: Rothbury Estate Sparkling Cuvée NSW Rothbury Chardonnay NSW

821 South Sauvignon Blanc NZ Rothbury