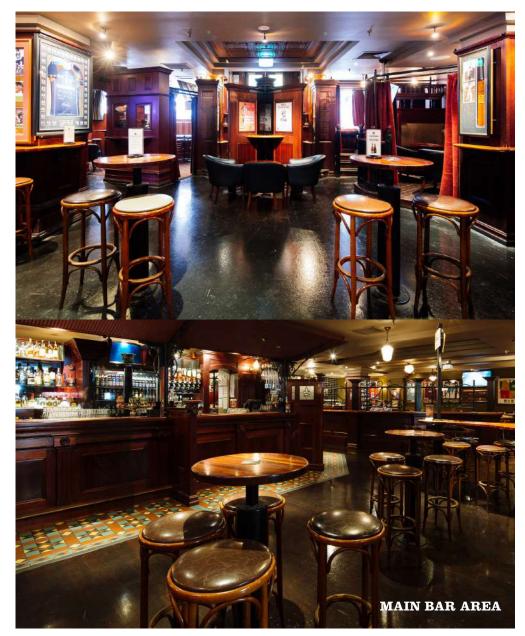

live and loud' Turf brings an exciting twist to traditional functions.

Our spaces can accommodate small intimate groups of 6 in our private rooms and larger groups up to 400 guests throughout our entire venue.

Turf Sports Bar provides a stylish yet traditional space and friendly, experienced staff to ensure your event is a success.

All food and drink selections and dietary requirements must be advised two weeks prior to your event date.

If you would like to arrange a site visit or have any further questions please contact the Event Sales Manager:

CATHERINE ROSS 0414 539 901 CATHERINE@REDROCKVENUES.COM.AU

TURF SPORTS BAR & GRILL 131 QUEEN STREET MELBOURNE VICTORIA 3000

TURFSPORTSBAR.COM.AU



# **VENUE FLOORPLAN**



## **OUR SPACES**





## **OUR SPACES**





## **OUR SPACES**







#### PREMIUM PACKAGE

2 hours: \$60pp 3 hours: \$70pp

**BEER & CIDER:** Carlton Draught

Carlton Dry Great Northern Mid Strength Matilda Bay Hazy Lager Mercury Draught Cider

#### WINE:

Rothbury Estate Sparkling Cuvée NSW T'Gallant Juliet Moscato VIC Rothbury Chardonnay NSW 821 South Sauvignon Blanc NZ Cape Schanck Rosé VIC Rothbury Estate Cabernet Merlot NSW Cloud St Pinot Noir VIC Seppelt 'The Drives' Shiraz VIC

Soft drinks, fruit juices

## **BEVERAGE PACKAGES**

\*Menus subject to change\*

#### STANDARD PACKAGE

2 hours: \$50pp 3 hours: \$60pp

BEER & CIDER: Carlton Draught Great Northern Mid Strength Mercury Draught Cider

### WINE: Rothbury Estate Sparkling Cuvée NSW Rothbury Chardonnay NSW

821 South Sauvignon Blanc NZ Rothbury Estate Cabernet Merlot NSW

Soft drinks, fruit