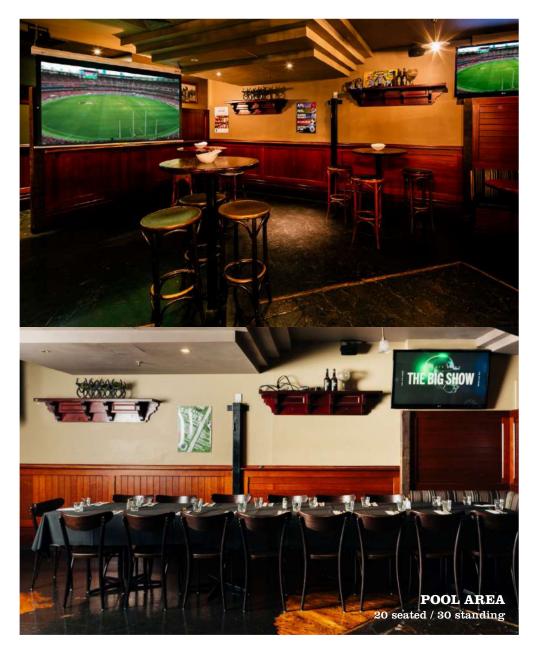

global sports matches 'live and loud' Turf brings an exciting twist to traditional functions.

Our spaces can accommodate small intimate groups of 6 in our private rooms and larger groups up to 400 guests throughout our entire venue.

Turf Sports Bar provides a stylish yet traditional space and friendly, experienced staff to ensure your event is a success.

All food and drink selections and dietary requirements must be advised two weeks prior to your event date.

If you would like to arrange a site visit or have any further questions please contact the Event Sales Manager:

CATHERINE ROSS 0414 539 901 CATHERINE@REDROCKVENUES.COM.AU

TURF SPORTS BAR & GRILL 131 QUEEN STREET MELBOURNE VICTORIA 3000

TURFSPORTSBAR.COM.AU



# **VENUE FLOORPLAN**



## **OUR SPACES**





## **OUR SPACES**





## **OUR SPACES**







#### PREMIUM PACKAGE

2 hours: \$60pp 3 hours: \$70pp

**BEER & CIDER:** Carlton Draught

Carlton Dry Great Northern Mid Strength Matilda Bay Hazy Lager Mercury Draught Cider

#### WINE:

Rothbury Estate Sparkling Cuvée NSW T'Gallant Juliet Moscato VIC Rothbury Chardonnay NSW 821 South Sauvignon Blanc NZ Cape Schanck Rosé VIC Rothbury Estate Cabernet Merlot NSW Cloud St Pinot Noir VIC Seppelt 'The Drives' Shiraz VIC

Soft drinks, fruit juices

## **BEVERAGE PACKAGES**

\*Menus subject to change\*

#### STANDARD PACKAGE

2 hours: \$50pp 3 hours: \$60pp

BEER & CIDER: Carlton Draught Great Northern Mid Strength Mercury Draught Cider

### WINE: Rothbury Estate Sparkling Cuvée NSW Rothbury Chardonnay NSW

821 South Sauvignon Blanc NZ Rothbury Estate Cabernet Merlot N