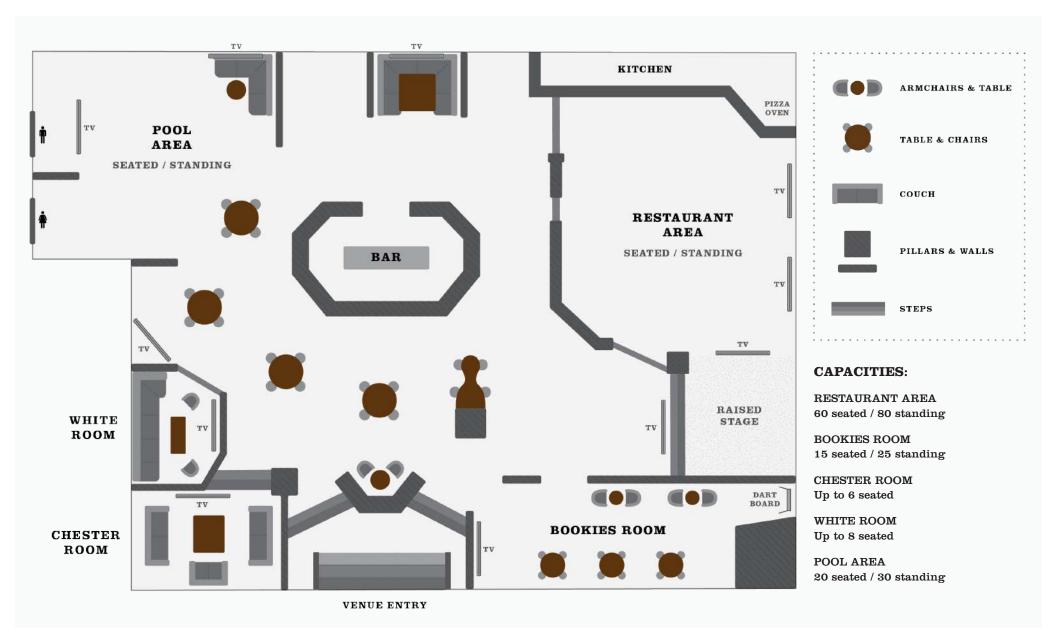

# **VENUE FLOORPLAN**

Our spaces can accommodate small intimate groups of 6 in our private rooms and larger groups up to 400 guests throughout our entire venue.

Turf Sports Bar provides a stylish yet traditional space and friendly, experienced staff to ensure your event is a success.